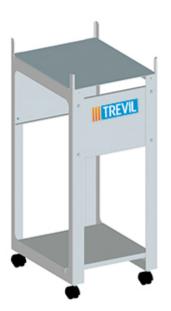

### Pressure gauge

**Optional stand on casters** 

Optional PTFE shoe to avoid shine