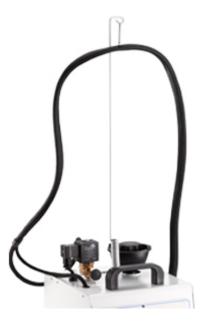

n, professional grade. The boiler provides approximately 3 hrs of non-stop operation.



#### Precise

The temperature of steam is precisely controlled by means of pressure switches. The amount of steam to the iron can be adjusted.

### Extremely safe

The boiler is equipped with a double thermostat protection and safety valve. The iron is protected by a thermal fuse to prevent overheating. Stainless steel boiler and stainless heating elements provide lifelong operation in total safety.

### Inexpensive operation

The boiler runs on regular tap water (not softened) Self-cleaning heating elements are not damaged by limescale and require little maintenance in time The whole appliance only requires 1800 W

# **MAIN FEATURES**





### **Carrying handle**



# Water level measuring stick/h5>



Cable holder rod





### Pressure gauge



**Optional stand on casters** 





Optional PTFE shoe to avoid shine

# **TECHNICAL SPECIFICATIONS**

|                         | 1014                                 |
|-------------------------|--------------------------------------|
| Description             | Steam generator with 3 liters boiler |
|                         | 230V 50Hz                            |
| Electrical requirements | 220V 60Hz                            |
|                         | 110V 60Hz                            |
| Total power             | 1,8 kW                               |
| Iron resistance         | 0,8 kW                               |
| Boiler resistance       | 1 kW                                 |
| Boiler volume           | 31