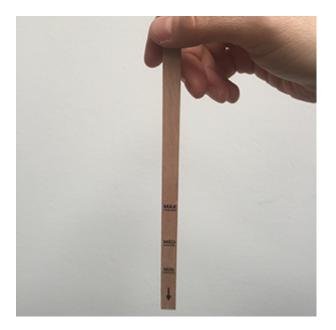

rofessional

800 W steam electric iron, professional grade. The boiler provides approximately 3 hrs of non-stop operation.



#### Precise

The temperature of steam is precisely controlled by means of pressure switches. The amount of steam to the iron can be adjusted.

### Extremely safe

The boiler is equipped with a double thermostat protection and safety valve. The iron is protected by a thermal fuse to prevent overheating. Stainless steel boiler and stainless heating elements provide lifelong operation in total safety.

### Inexpensive operation

The boiler runs on regular tap water (not softened) Self-cleaning heating elements are not damaged by limescale and require little maintenance in time The whole appliance only requires 1800 W

# **MAIN FEATURES**





### **Carrying handle**



# Water level measuring stick/h5>



Cable holder rod





### Pressure gauge



**Optional stand on casters** 





Optional PTFE shoe to avoid shine

# **TECHNICAL SPECIFICATIONS**

|                         | 1014                                 |
|-------------------------|--------------------------------------|
| Description             | Steam generator with 3 liters boiler |
|                         | 230V 50Hz                            |
| Electrical requirements | 220V 60Hz                            |
|                         | 110V 60Hz                            |
| Total power             | 1,8 kW                               |
| Iron resistance         | 0,8 kW                               |
| Boiler resistance       | 1 kW                                 |
| Boiler vo