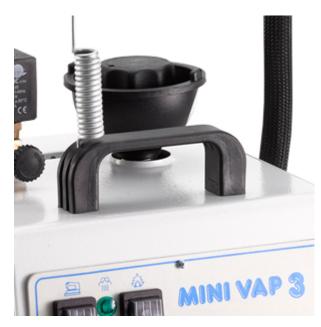

# Water level measuring stick/h5>

Cable holder rod

### Pressure gauge

**Optional stand on casters** 

Optional PTFE shoe to avoid shine