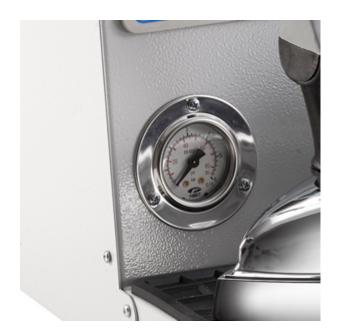

### Pressure gauge

**Optional stand on casters** 

Optional PTFE shoe to avoid shine