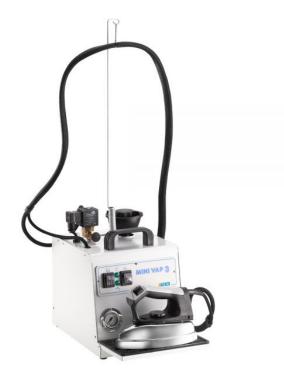

**MINIVAP 3** 

Steam generators with iron with 3 liter boiler with manual feed. With steam quantity adjustment.

Product code: 1014

## **DESCRIZIONE:**

Compact boiler with iron for professional usage. Uses regular tap water (not softened) and requires little maintenance.

### Professional

800 W steam electric iron, professional grade. The boiler provides approximately 3 hrs of non-stop operation.